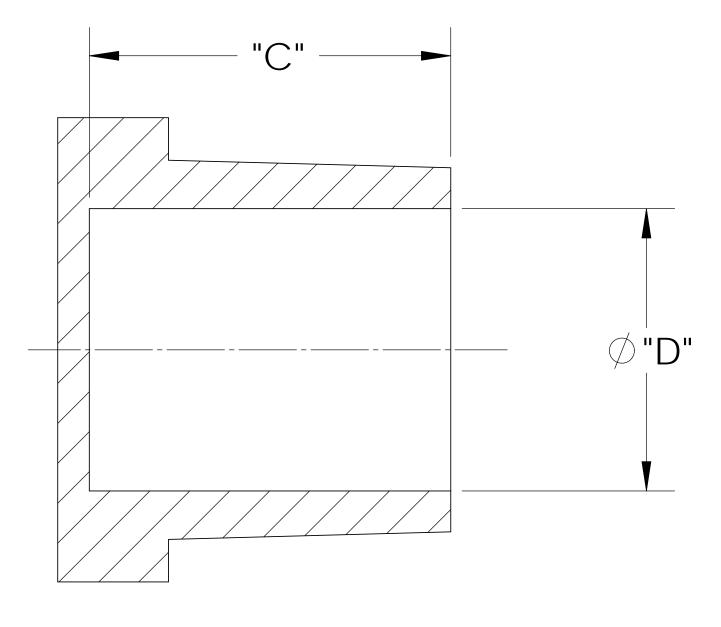

## SECTION A-A

| ESCRIPTION                                                                                                                                                                                                                                                                                                         | MATERIAL       |                      |      | DIM "A   | " D                                 | IM "B"           | DIM "C" | DIM "D" | D |  |
|--------------------------------------------------------------------------------------------------------------------------------------------------------------------------------------------------------------------------------------------------------------------------------------------------------------------|----------------|----------------------|------|----------|-------------------------------------|------------------|---------|---------|---|--|
| /2" NPT PP                                                                                                                                                                                                                                                                                                         | POLYPROPYLENE  |                      |      | .860     |                                     | .255             | .79     | .615    |   |  |
| 1/2" NPT P                                                                                                                                                                                                                                                                                                         | P POLYETHYLENE |                      |      | .850     |                                     | .255 .78         |         |         |   |  |
| /2" NPT N NYLON                                                                                                                                                                                                                                                                                                    |                |                      | .870 |          | .245                                | .80              | .625    |         |   |  |
| UNLESS OTHERWISE SPECIFIED:<br>DIMENSIONS ARE IN INCHES<br>TOLERANCES:<br>ANGULAR: ±0.5°<br>X.X = ± 0.1<br>X.XX = ± 0.05<br>X.XXX = ± 0.015<br>REMOVE ALL SHARP EDGES<br>AND BURRS<br>BLEND ALL RADII TO 0.01IN<br>INTERPRET GEOMETRIC<br>TOLERANCING PER: ANSI Y 14.5 1994<br>MATERIAL:<br>PP, P, N<br>FINISH: NA |                |                      | NAME | E DATE   |                                     |                  |         |         |   |  |
|                                                                                                                                                                                                                                                                                                                    |                | DRAWN                | KDJ  | 10/08/10 | Thogus You think it, we can make it |                  |         |         |   |  |
|                                                                                                                                                                                                                                                                                                                    |                | CHECKED              | KDJ  | 10/8/10  |                                     |                  |         |         |   |  |
|                                                                                                                                                                                                                                                                                                                    |                | ENG APPR.            |      | XX/XX/XX | 33490 PIN OAK, AVON LAKE, OH 4401   |                  |         |         |   |  |
|                                                                                                                                                                                                                                                                                                                    |                | MFG APPR.            |      | XX/XX/XX | PLUG, 1/2" NPT                      |                  |         |         |   |  |
|                                                                                                                                                                                                                                                                                                                    |                | Q.A.                 |      | XX/XX/XX | 1 LOO, 1/2 INT I                    |                  |         |         |   |  |
|                                                                                                                                                                                                                                                                                                                    |                | COMMENTS:            |      |          | SIZE                                | SIZE DWG. NO.    |         |         |   |  |
|                                                                                                                                                                                                                                                                                                                    |                |                      |      |          |                                     | <b>B</b> TP4008  |         |         |   |  |
| THIRD ANGLE PROJECTION:                                                                                                                                                                                                                                                                                            |                |                      |      |          |                                     |                  |         |         |   |  |
|                                                                                                                                                                                                                                                                                                                    |                | DO NOT SCALE DRAWING |      |          | SCA                                 | SCALE: 2:1 MASS: |         | SHEET 1 |   |  |
| 3                                                                                                                                                                                                                                                                                                                  |                | 2                    |      |          |                                     | 1                |         |         |   |  |