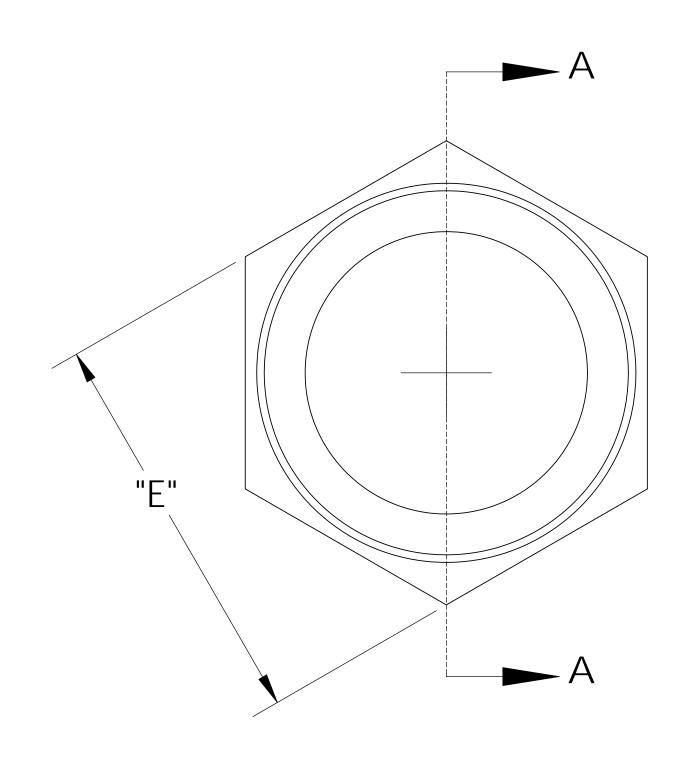

## SECTION A-A

| ESCRIPTION                                                                                                                                                                                                                                                                                                         | MATERIAL       |                      |      | DIM "A   | " D                                 | IM "B"           | DIM "C" | DIM "D" | D |  |
|--------------------------------------------------------------------------------------------------------------------------------------------------------------------------------------------------------------------------------------------------------------------------------------------------------------------|----------------|----------------------|------|----------|-------------------------------------|------------------|---------|---------|---|--|
| /2" NPT PP                                                                                                                                                                                                                                                                                                         | POLYPROPYLENE  |                      |      | .860     |                                     | .255             | .79     | .615    |   |  |
| 1/2" NPT P                                                                                                                                                                                                                                                                                                         | P POLYETHYLENE |                      |      | .850     |                                     | .255 .78         |         |         |   |  |
| /2" NPT N NYLON                                                                                                                                                                                                                                                                                                    |                |                      | .870 |          | .245                                | .80              | .625    |         |   |  |
| UNLESS OTHERWISE SPECIFIED:<br>DIMENSIONS ARE IN INCHES<br>TOLERANCES:<br>ANGULAR: ±0.5°<br>X.X = ± 0.1<br>X.XX = ± 0.05<br>X.XXX = ± 0.015<br>REMOVE ALL SHARP EDGES<br>AND BURRS<br>BLEND ALL RADII TO 0.01IN<br>INTERPRET GEOMETRIC<br>TOLERANCING PER: ANSI Y 14.5 1994<br>MATERIAL:<br>PP, P, N<br>FINISH: NA |                |                      | NAME | E DATE   |                                     |                  |         |         |   |  |
|                                                                                                                                                                                                                                                                                                                    |                | DRAWN                | KDJ  | 10/08/10 | Thogus You think it, we can make it |                  |         |         |   |  |
|                                                                                                                                                                                                                                                                                                                    |                | CHECKED              | KDJ  | 10/8/10  |                                     |                  |         |         |   |  |
|                                                                                                                                                                                                                                                                                                                    |                | ENG APPR.            |      | XX/XX/XX | 33490 PIN OAK, AVON LAKE, OH 4401   |                  |         |         |   |  |
|                                                                                                                                                                                                                                                                                                                    |                | MFG APPR.            |      | XX/XX/XX | PLUG, 1/2" NPT                      |                  |         |         |   |  |
|                                                                                                                                                                                                                                                                                                                    |                | Q.A.                 |      | XX/XX/XX | 1 LOO, 1/2 INT I                    |                  |         |         |   |  |
|                                                                                                                                                                                                                                                                                                                    |                | COMMENTS:            |      |          | SIZE                                | SIZE DWG. NO.    |         |         |   |  |
|                                                                                                                                                                                                                                                                                                                    |                |                      |      |          |                                     | <b>B</b> TP4008  |         |         |   |  |
| THIRD ANGLE PROJECTION:                                                                                                                                                                                                                                                                                            |                |                      |      |          |                                     |                  |         |         |   |  |
|                                                                                                                                                                                                                                                                                                                    |                | DO NOT SCALE DRAWING |      |          | SCA                                 | SCALE: 2:1 MASS: |         | SHEET 1 |   |  |
| 3                                                                                                                                                                                                                                                                                                                  |                | 2                    |      |          |                                     | 1                |         |         |   |  |