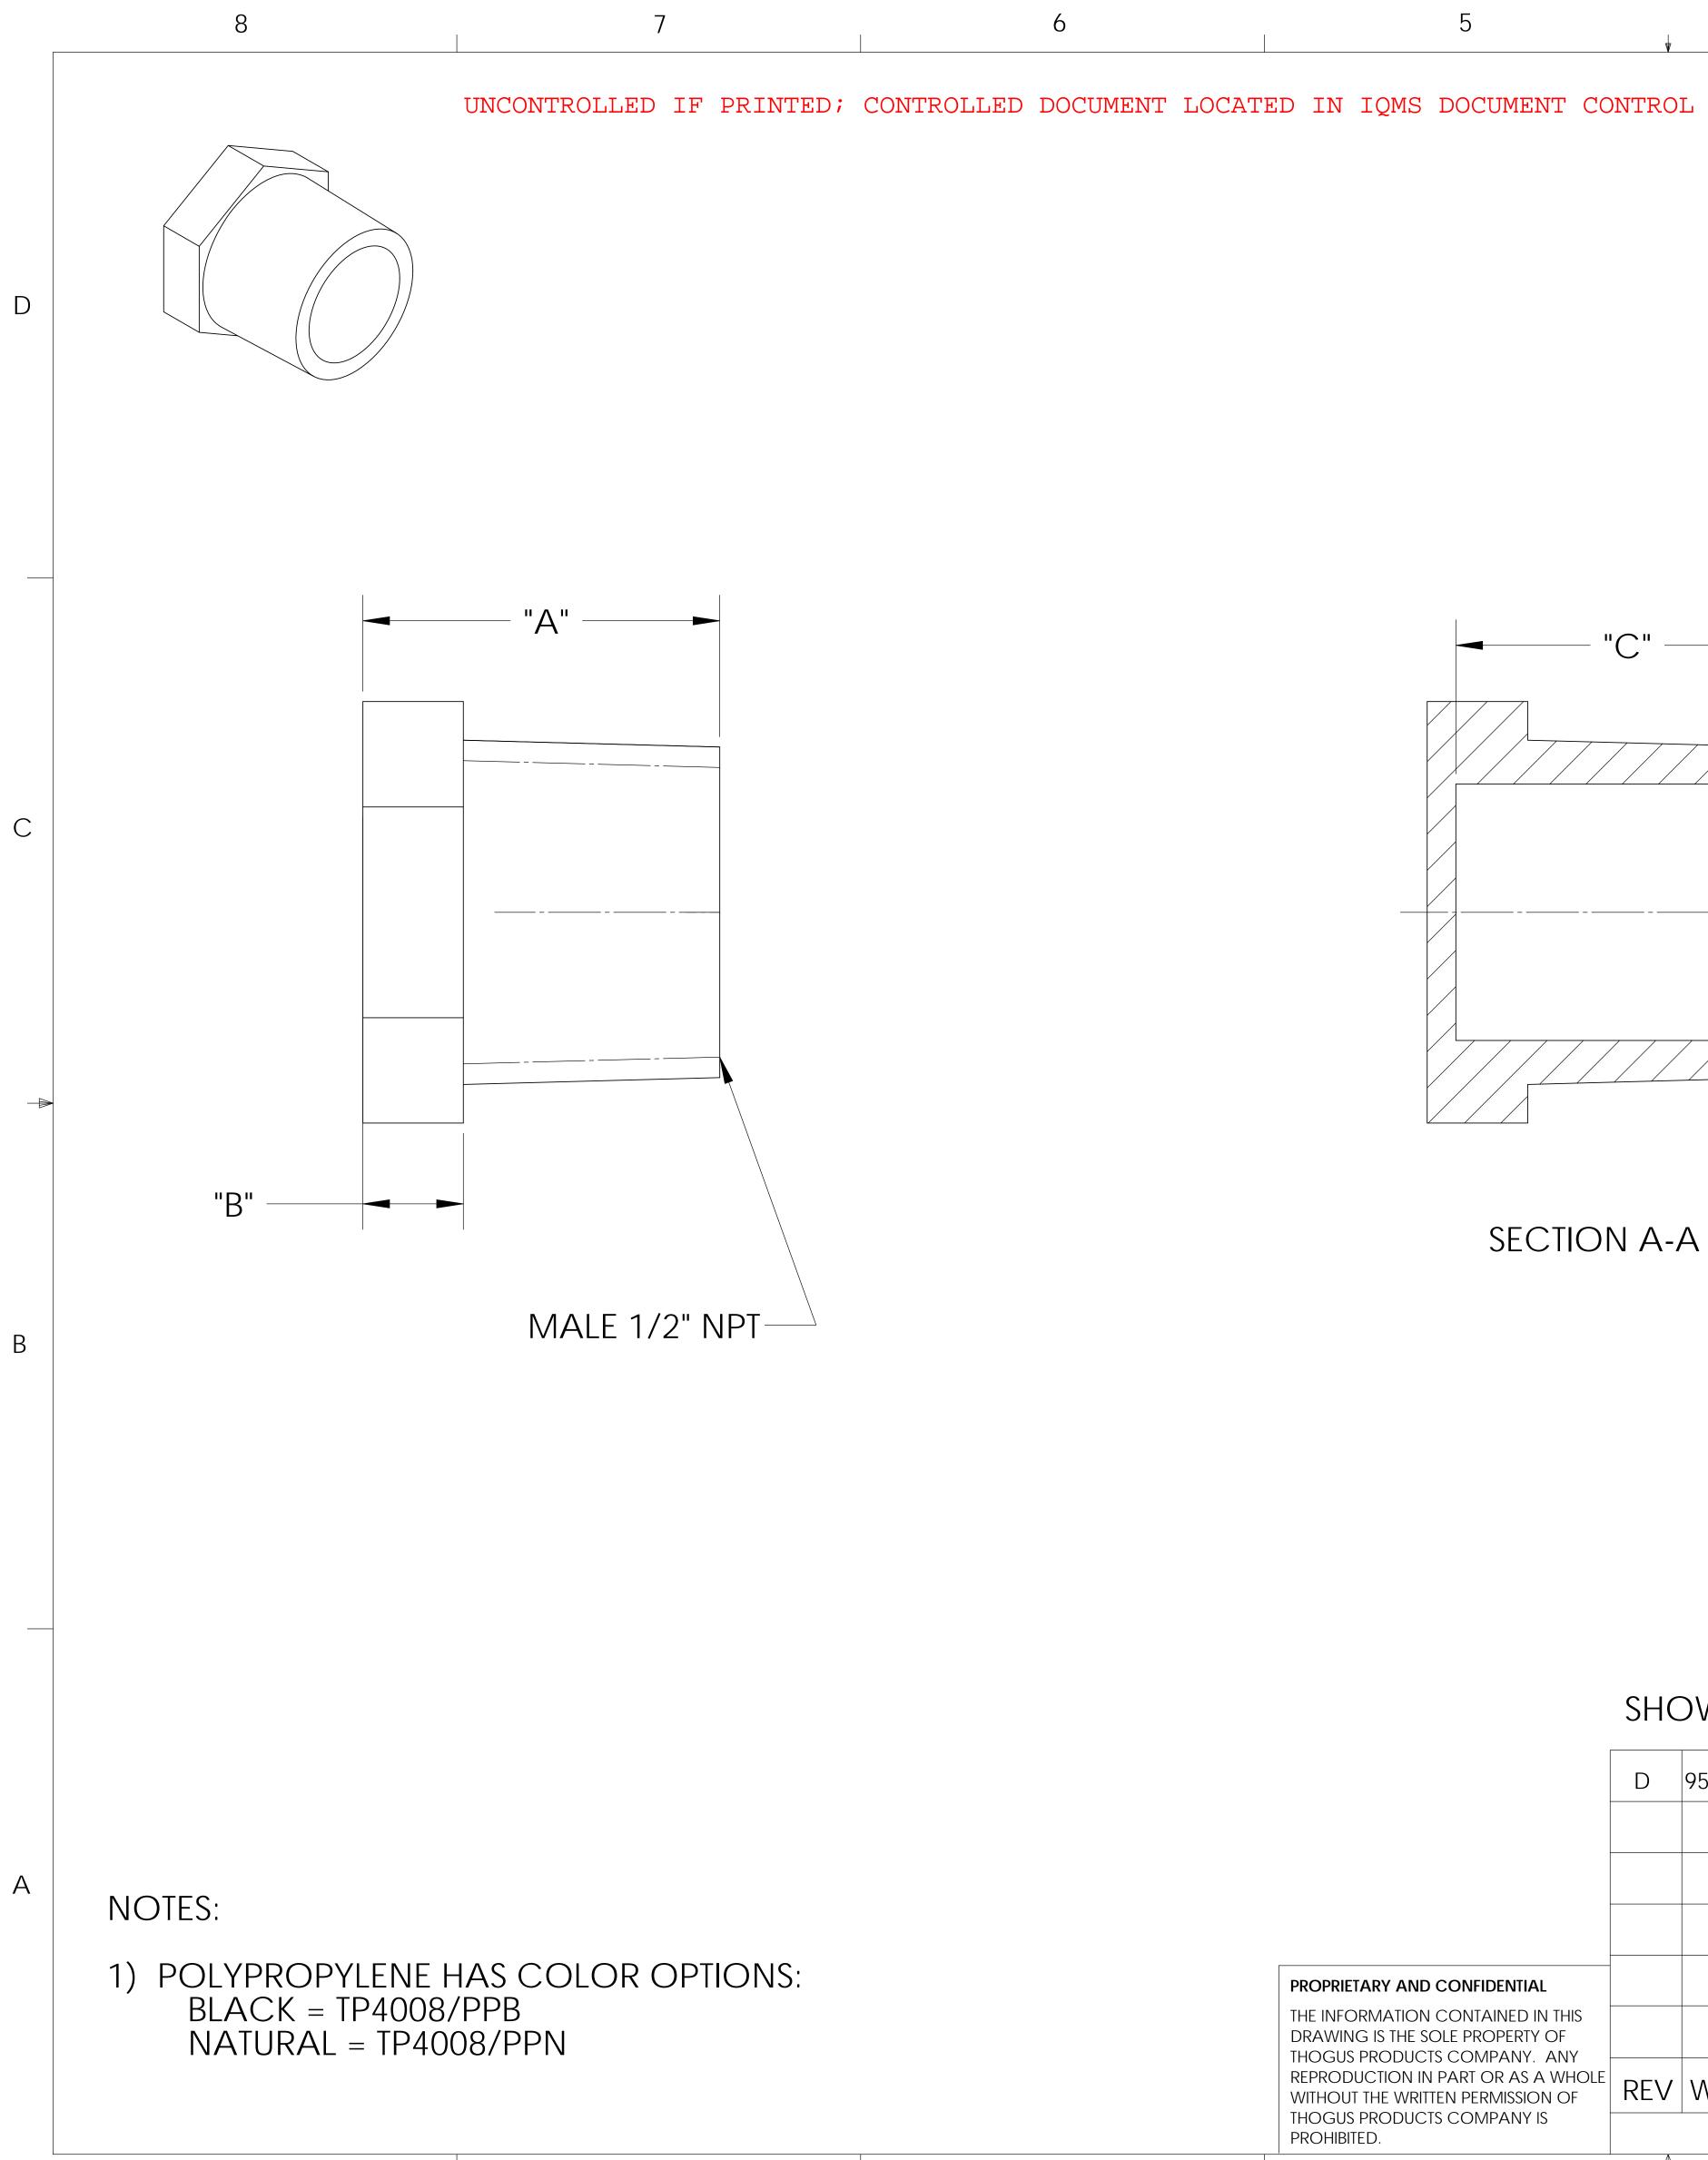

## SECTION A-A

| ESCRIPTION                                                                                                                                                                                                                                                                                                         | MATERIAL       |                      |      | DIM "A   | " D                                 | IM "B"           | DIM "C" | DIM "D" | D |  |
|--------------------------------------------------------------------------------------------------------------------------------------------------------------------------------------------------------------------------------------------------------------------------------------------------------------------|----------------|----------------------|------|----------|-------------------------------------|------------------|---------|---------|---|--|
| /2" NPT PP                                                                                                                                                                                                                                                                                                         | POLYPROPYLENE  |                      |      | .860     |                                     | .255             | .79     | .615    |   |  |
| 1/2" NPT P                                                                                                                                                                                                                                                                                                         | P POLYETHYLENE |                      |      | .850     |                                     | .255 .78         |         |         |   |  |
| /2" NPT N NYLON                                                                                                                                                                                                                                                                                                    |                |                      | .870 |          | .245                                | .80              | .625    |         |   |  |
| UNLESS OTHERWISE SPECIFIED:<br>DIMENSIONS ARE IN INCHES<br>TOLERANCES:<br>ANGULAR: ±0.5°<br>X.X = ± 0.1<br>X.XX = ± 0.05<br>X.XXX = ± 0.015<br>REMOVE ALL SHARP EDGES<br>AND BURRS<br>BLEND ALL RADII TO 0.01IN<br>INTERPRET GEOMETRIC<br>TOLERANCING PER: ANSI Y 14.5 1994<br>MATERIAL:<br>PP, P, N<br>FINISH: NA |                |                      | NAME | E DATE   |                                     |                  |         |         |   |  |
|                                                                                                                                                                                                                                                                                                                    |                | DRAWN                | KDJ  | 10/08/10 | Thogus You think it, we can make it |                  |         |         |   |  |
|                                                                                                                                                                                                                                                                                                                    |                | CHECKED              | KDJ  | 10/8/10  |                                     |                  |         |         |   |  |
|                                                                                                                                                                                                                                                                                                                    |                | ENG APPR.            |      | XX/XX/XX | 33490 PIN OAK, AVON LAKE, OH 4401   |                  |         |         |   |  |
|                                                                                                                                                                                                                                                                                                                    |                | MFG APPR.            |      | XX/XX/XX | PLUG, 1/2" NPT                      |                  |         |         |   |  |
|                                                                                                                                                                                                                                                                                                                    |                | Q.A.                 |      | XX/XX/XX | 1 LOO, 1/2 INT I                    |                  |         |         |   |  |
|                                                                                                                                                                                                                                                                                                                    |                | COMMENTS:            |      |          | SIZE                                | SIZE DWG. NO.    |         |         |   |  |
|                                                                                                                                                                                                                                                                                                                    |                |                      |      |          |                                     | <b>B</b> TP4008  |         |         |   |  |
| THIRD ANGLE PROJECTION:                                                                                                                                                                                                                                                                                            |                |                      |      |          |                                     |                  |         |         |   |  |
|                                                                                                                                                                                                                                                                                                                    |                | DO NOT SCALE DRAWING |      |          | SCA                                 | SCALE: 2:1 MASS: |         | SHEET 1 |   |  |
| 3                                                                                                                                                                                                                                                                                                                  |                | 2                    |      |          |                                     | 1                |         |         |   |  |